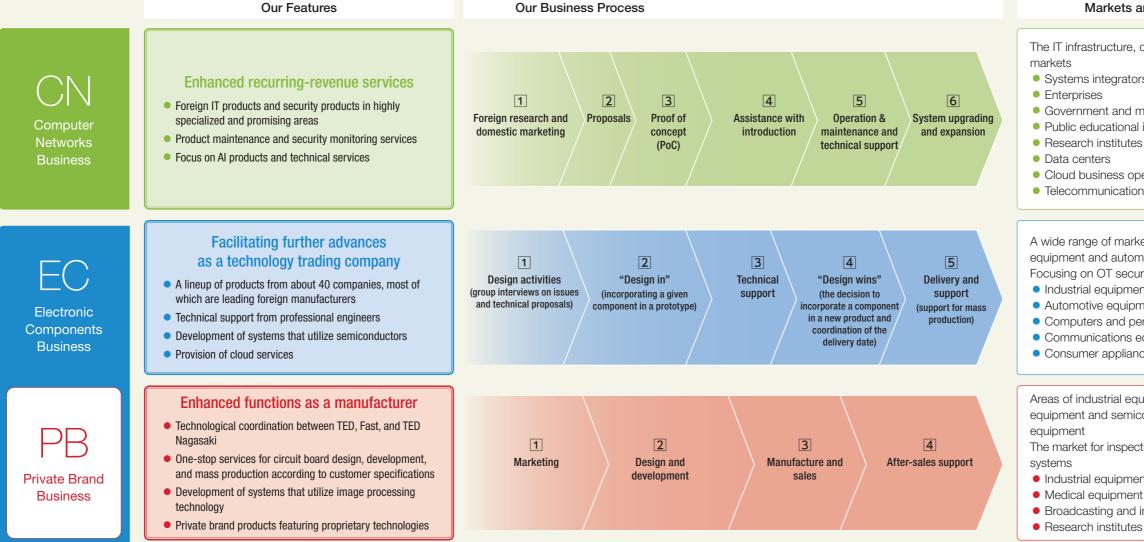

## Our Strengths and Business Model

Tokyo Electron Device has come a long way as a technology trading company providing semiconductors and IT equipment that facilitate technological advancement. Our strengths are that we handle cutting-edge IT equipment and semiconductors from leading manufacturers, we have customers mainly in manufacturing, including the manufacture of industrial equipment and automotive equipment, but in other fields as well, and we can provide support and services that capitalize on our technological capabilities. In order to grow profits, we are currently working to become a DX vendor that provides in-house services by utilizing our functions as a technology trading company and to become a manufacturer that develops and provides private-brand products featuring our proprietary technologies.

\* Security for operational technology used in factories and industrial facilities

Our **Strengths** 

• Foreign IT products in highly specialized and promising areas Semiconductor products from leading foreign manufacturers