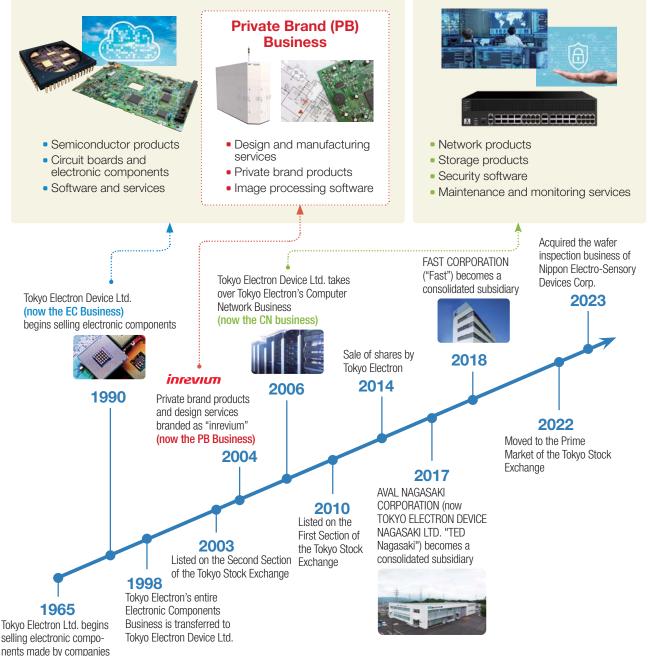

## Our Strengths and Business Model

Tokyo Electron Device has come a long way as a technology trading company providing semiconductors and IT equipment that facilitate technological advancement. Our strengths are that we handle cutting-edge IT equipment and semiconductors from leading manufacturers, we have customers mainly in manufacturing, including the manufacture of industrial equipment and automotive equipment, but in other fields as well, and we can provide support and services that capitalize on our technological capabilities. In order to grow profits, we are currently working to become a DX vendor that provides in-house services by utilizing our functions as a technology trading company and to become a manufacturer that develops and provides private-brand products featuring our proprietary technologies.