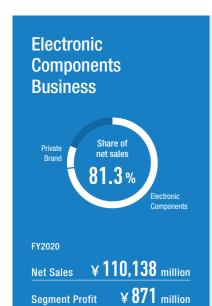

#### **Business Overview**

The use of semiconductor products in automobiles is increasing alongside the expansion and growing adoption of advanced driver support systems, and our product sales in this area were firm. Although demand for products used in industrial equipment gradually recovered, sales of products for computers and peripherals, as well as consumer appliances, were weak, and the transfer of certain commercial rights took longer than expected. As a result, segment net sales in fiscal 2020 came to ¥110.138 million, down 8.0% year on year, and segment profit (ordinary income) came to ¥871 million, down 33.9%.