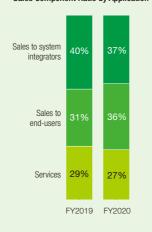

oducts in such fields as robot vision.



# **Computer Networks Business**



¥ 25.255 million

Segment Profit ¥ 2,701 million

### **Business Overview**

Corporate investment in IT to revamp existing systems and improve operational efficiency remains firm. In addition, as cloud-based services expand, needs related to solving issues involving day-to-day operation and security are increasing. Sales of network and storage devices to data center operators, telecommunications operators and manufacturers were strong, as were sales of maintenance services. As a result. fiscal 2020 net sales came to ¥25,255 million, up 18.3% year on year, and segment profit (ordinary income) came to ¥2,701 million, up 53.7%.

## Sales Component Ratio by Product Category



# Sales Component Ratio by Application



| Category         | Main suppliers                 | Function                                                                                            |
|------------------|--------------------------------|-----------------------------------------------------------------------------------------------------|
| Network products | F5 Networks<br>Arista Networks | Internet connection load<br>balancing (Ethernet<br>switches mainly for<br>large-scale data centers) |
| Characa avaduata | Broadcom                       | High-speed connection                                                                               |





<sup>\*</sup> As of March 1, 2020, the Company's distributor agreement with Broadcom has been cancelled.

TOKYO ELECTRON DEVICE INVESTORS GUIDE 2020 TOKYO ELECTRON DEVIC