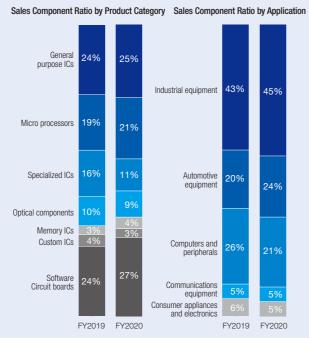

## Sales Component Ratio by Product Category

# Sales Component Ratio by Application

| Category         | Main suppliers                 | Function                                                                                            |
|------------------|--------------------------------|-----------------------------------------------------------------------------------------------------|
| Network products | F5 Networks<br>Arista Networks | Internet connection load<br>balancing (Ethernet<br>switches mainly for<br>large-scale data centers) |
| Characa avaduata | Broadcom                       | High-speed connection                                                                               |