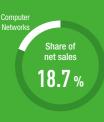

# **Computer Networks Business**

¥ 25.255 million

Segment Profit ¥ 2,701 million

### **Business Overview**

Corporate investment in IT to revamp existing systems and improve operational efficiency remains firm. In addition, as cloud-based services expand, needs related to solving issues involving day-to-day operation and security are increasing. Sales of network and storage devices to data center operators, telecommunications operators and manufacturers were strong, as were sales of maintenance services. As a result. fiscal 2020 net sales came to ¥25,255 million, up 18.3% year on year, and segment profit (ordinary income) came to ¥2,701 million, up 53.7%.