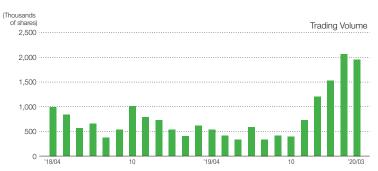

| 3,532,700                | 33.82                  |
| Tokyo Electron Device Employee Shareholder Association                                            | 473,518                  | 4.53                   |
| The Master Trust Bank of Japan, Ltd. (Trust Account)                                              | 376,700                  | 3.61                   |
| The Nomura Trust and Banking Co., Ltd. (Tokyo Electron Device Employee Shareholder Trust Account) | 269,300                  | 2.58                   |
| DFA International Small Cap Value Portfolio                                                       | 208,200                  | 1.99                   |

## **/**/

# Distribution of Shares, Stock Price and Trading Volume













### **Individual Investor IR Activities**

We participate in IR fairs for individual investors and conduct Company briefings. We also strive to ensure the timely provision of information, including business overviews and performance information, on the individual investors page of our corporate website.

https://www.teldevice.co.jp/eng/ir/



### Note on forward-looking statements

This Investors Guide was prepared on July 1, 2020. Forward looking statements, including business strategies and business forecasts, were made by the Company's management, based on information available at that time, and may be revised due to changes in the business environment. Therefore, please be advised that the Company cannot guarantee the accuracy or the reliability of the statements. For the latest info