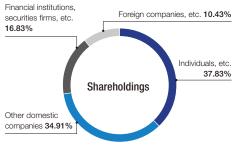

| 3,532,700                | 33.82                  |
| Tokyo Electron Device Employee Shareholder Association                                            | 473,518                  | 4.53                   |
| The Master Trust Bank of Japan, Ltd. (Trust Account)                                              | 376,700                  | 3.61                   |
| The Nomura Trust and Banking Co., Ltd. (Tokyo Electron Device Employee Shareholder Trust Account) | 269,300                  | 2.58                   |
| DFA International Small Cap Value Portfolio                                                       | 208,200                  | 1.99                   |

## **/**/

# Distribution of Shares, Stock Price and Trading Volume













### **Individual Investor IR Activities**

We participate in IR fairs for individual investors and conduct Company briefings. We also strive to ensure the timely provision of information, including business overviews and performance information, on the individual investors page of our corporate website.

https://www.teldevice.co.jp/eng/ir/



### Note on forward-looking statements

This Investors Guide was prepared on July 1, 2020. Forward looking statements, including business strategies and business forecasts, were made by the Company's management, based on information available at that time, and may be revised due to changes in the business environment. Therefore, please be advised that the Company cannot guarantee the accuracy or the reliability of the statements. For the lat