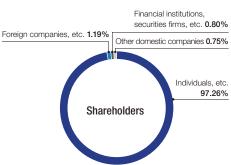

| 3,532,700                | 33.82                  |
| Tokyo Electron Device Employee Shareholder Association                                            | 473,518                  | 4.53                   |
| The Master Trust Bank of Japan, Ltd. (Trust Account)                                              | 376,700                  | 3.61                   |
| The Nomura Trust and Banking Co., Ltd. (Tokyo Electron Device Employee Shareholder Trust Account) | 269,300                  | 2.58                   |
| DFA International Small Cap Value Portfolio                                                       | 208,200                  | 1.99                   |

## **/**/

# Distribution of Shares, Stock Price and Trading Volume













### **Individual Investor IR Activities**

We participate in IR fairs for individual investors and conduct Company briefings. We also strive to ensure the timely provision of information, including business overviews and performance information, on the individual investors page of our corporate website.

https://www.teldevice.co.jp/eng/ir/



### Note on forward-looking statements

This Investors Guide was prepared on July 1, 2020. Forward looking statements, including business strategies and business forecasts, were made by the Company's management, based on information available at that time, and may be revised due to changes in the business environment. Therefore, please be advised that the Company cannot guarantee the accuracy or the reliability of the statements. For the lates