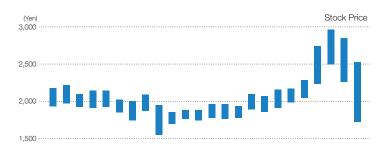

| 3,532,700                | 33.82                  |
| Tokyo Electron Device Employee Shareholder Association                                            | 473,518                  | 4.53                   |
| The Master Trust Bank of Japan, Ltd. (Trust Account)                                              | 376,700                  | 3.61                   |
| The Nomura Trust and Banking Co., Ltd. (Tokyo Electron Device Employee Shareholder Trust Account) | 269,300                  | 2.58                   |
| DFA International Small Cap Value Portfolio                                                       | 208,200                  | 1.99                   |

## **/**/

# Distribution of Shares, Stock Price and Trading Volume













### **Individual Investor IR Activities**

We participate in IR fairs for individual investors and conduct Company briefings. We also strive to ensure the timely provision of information, including business overviews and performance information, on the individual investors page of our corporate website.

https://www.teldevice.co.jp/eng/ir/



### Note on forward-looking statements

This Investors Guide was prepared on July 1, 2020. Forward looking statements, including business strategies and business forecasts, were made by the Company's management, based on information available at that time, and may be revised due to changes in the business environment. Therefore, please be advised that the Company cannot guarantee the accuracy or the reliability of the statements. For the latest in